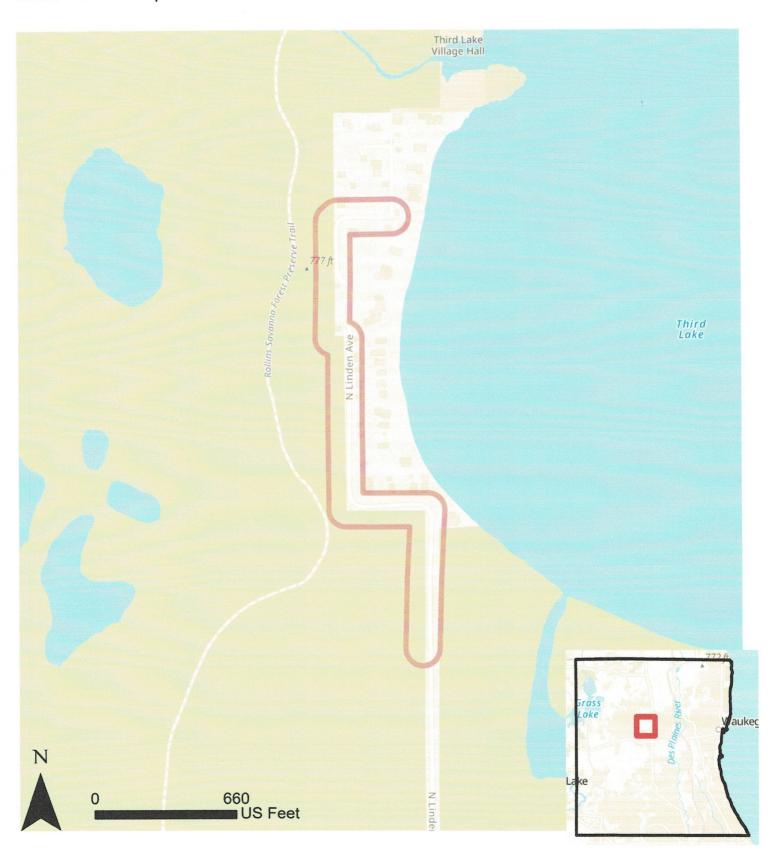

### AVON TOWNSHIP HIGHWAY DEPARTMENT BOARD REPORT FOR THE PERIOD MAY 4 - JUNE 7, 2022

- 1. This past month I spoke/met with residents for the following purposes:
- a. I attended the Pleasant Hill HOA to address any questions and concerns about upcoming highway department projects
  - b. Resident on Nippersink about garbage and rain garden planting
- c. Lake County Public Works Department about the final plans on the Linden Ave sanitary sewer rehabilitation (see attachment for the project location map)
  - d. Highland Lake HOA about sand for Chic Park adjacent to outfall
  - e. Resident about some drainage issues on Nippersink
  - f. Pleasant Hill resident about speed bumps
- 2. Weather related response's: None
- 3. This month the highway department cold patched roads as needed.
- 4. Municipal Separate Strom Sewer System (MS4) Maintenance:
- a. Video recorded the outflow on Brorson with the assistance of Round Lake Park Public Works Department
  - b. Repaired basin on N Thompson St
  - c. Lake County Public Works vacuumed basins throughout the township jurisdiction
  - d. Replaced an 8" pipe ahead of resurfacing on Poplar & Hickory St
  - f. Mortar basin on Thompson
  - g. Cleaned grates and basins as needed
- 5. Tree Maintenance: Identified several trees on Townline Road west of Fairfield road on south side that need to be removed.
- 6. This past month we began mowing R.O.W.s and Ft Hill Cemetery and the Avon Township Center.
- 7. In-House repairs/preparations: Worked all three mowers for the upcoming mowing season.
- 8. Equipment Repairs that required outsourcing: None